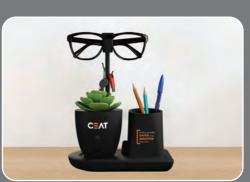

# TERRARIUM

Self Watering Plant Pot

## **Accessories Included**

**Seeds and Soil** 

## **Color Customisation Available**

**Screen Printing** 

Self Watering Mechanism

Self Watering Plant Pot

Water Level Indicator