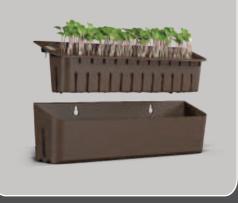

### SPROUT

Botanical planter I Pen Stand

### Large Branding Space

**Screen Printing** 

**DTF Stickering** 

MRP:₹599

Seeds & Soil Included