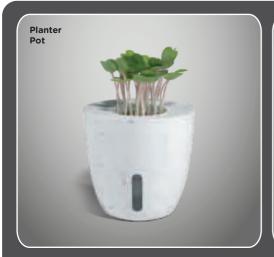

# TERRARIUM

Self Watering Plant Pot

## **Accessories Included**

**Seeds and Soil** 

## **Color Customisation Available**

**Screen Printing** 

Self Watering Mechanism

Self Watering Plant Pot

Water Level Indicator