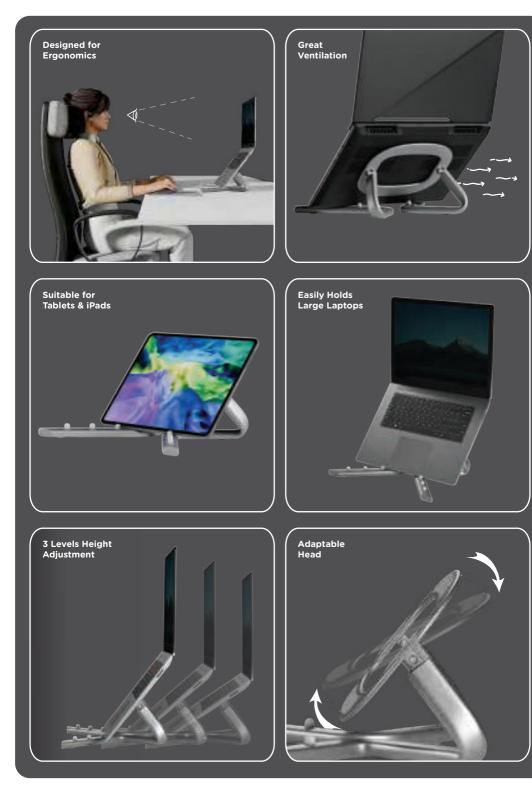

# Color Customisation Available





**Screen Printing** 

**DTF Stickering** 









Special Grooves Nature's Way of Watering

Easy Water Pouring Top Silicon Inlet













## TERRA

Self Watering Plant Pot



## Large Branding Space





**Screen Printing** 

**DTF Stickering** 





Special Grooves Nature's Way of Watering













## **VERSA CHARGE**

Desk Organiser with 15W Fast Wireless Charger

### **Accesorries Included**







Seeds and Soil

Tissues

Type - C Cable

#### **Color Customisation Available**



**Screen Printing** 







MRP:₹2999















### **Accessories Included**





**Seeds and Soil** 

Tissues

### **Color Customisation Available**











MRP: ₹1399





## Large Branding Space





**DTF Stickering** 

**Screen Printing** 

MRP:₹2999





### Accessories Included



CR2032 battery



USB C Cable

#### Large Branding Space



**DTF Stickering** 



**Screen Printing** 

















### SPROUT

Botanical planter I Pen Stand

### Large Branding Space





**Screen Printing** 

**DTF Stickering** 



MRP:₹599









Seeds & Soil Included