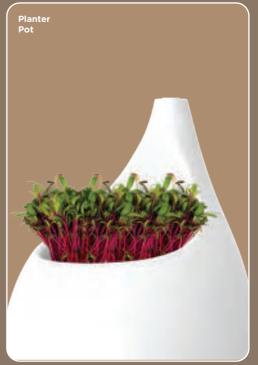

### SPROUT

Botanical planter I Pen Stand

### Large Branding Space

**Screen Printing** 

**DTF Stickering** 

MRP:₹599

Seeds & Soil Included