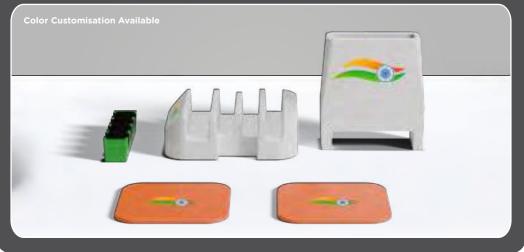

# GROOVEMATE

Multi-compartment Desk Organizer

## **Color Customisation Available**

**Screen Printing with Acrylic Cutout** 

**DTF Stickering with Acrylic Cutout** 

50:30:20 Storage Design