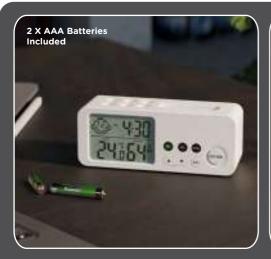

## **Accessories Included**

95% CI

Remembers Time During Power Outrage USB C Cable

### Accessories Included

CR2032 battery

USB C Cable