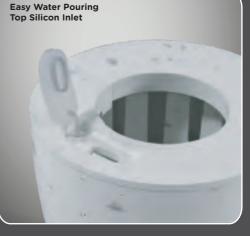

# Color Customisation Available

**Screen Printing** 

**DTF Stickering** 

Special Grooves Nature's Way of Watering

Easy Water Pouring Top Silicon Inlet