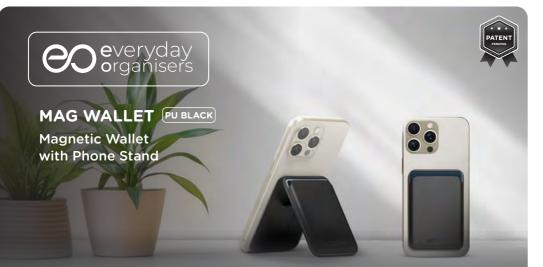

# MAG WALLET PU BLUE

Magnetic Wallet with Phone Stand

## Large Branding Space

**Screen Printing** 

Debossing

**Digital Printing** 

**DTF Stickering** 

Light Weight & Slim Card Holder Holds 4-5 Cards

Compatible With All Devices

Kickstand Horizontal & Vertical Phone Holder