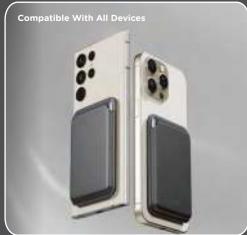

## Large Branding Space

**Screen Printing** 

Debossing

**Digital Printing** 

**DTF Stickering** 

Light Weight & Slim Card Holder Holds 4-5 Cards

Compatible With All Devices

Kickstand Horizontal & Vertical Phone Holder