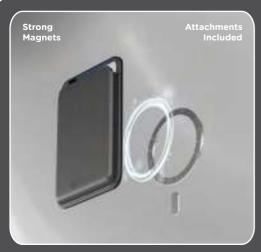

# MAG WALLET PU BLUE

Magnetic Wallet with Phone Stand

## Large Branding Space

**Screen Printing** 

Debossing

**Digital Printing** 

**DTF Stickering** 

Light Weight & Slim Card Holder Holds 4-5 Cards

Compatible With All Devices

Kickstand Horizontal & Vertical Phone Holder