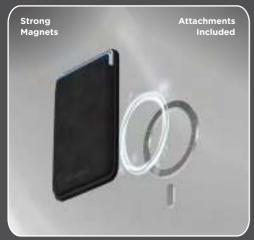

## Large Branding Space

**Screen Printing** 

Debossing

**Digital Printing** 

**DTF Stickering** 

Light Weight & Slim Card Holder Holds 4-5 Cards

Compatible With All Devices

Kickstand Horizontal & Vertical Phone Holder