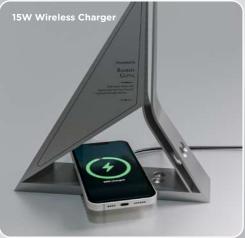

ouring Top Silicon Inlet













## TERRA

Self Watering Plant Pot



## Large Branding Space





**Screen Printing** 

**DTF Stickering** 





Special Grooves Nature's Way of Watering













## **VERSA CHARGE**

Desk Organiser with 15W Fast Wireless Charger

### **Accesorries Included**







Seeds and Soil

Tissues

Type - C Cable

#### **Color Customisation Available**



**Screen Printing** 







MRP:₹2999















### **Accessories Included**





**Seeds and Soil** 

Tissues

### **Color Customisation Available**











MRP: ₹1399





## Large Branding Space





**DTF Stickering** 

**Screen Printing** 

MRP:₹2999





### Accessories Included



CR2032 battery



USB C Cable

#### Large Branding Space



**DTF Stickering** 



**Screen Printing** 

















### SPROUT

Botanical planter I Pen Stand

### Large Branding Space





**Screen Printing** 

**DTF Stickering** 



MRP:₹599









Seeds & Soil Included