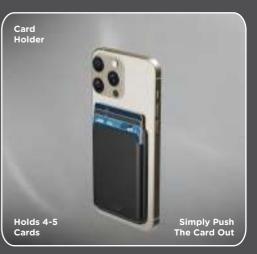

## Large Branding Space

**Screen Printing** 

Debossing

**Digital Printing** 

**DTF Stickering** 

Light Weight & Slim Card Holder Holds 4-5 Cards

Compatible With All Devices

Kickstand Horizontal & Vertical Phone Holder

## Large Branding Space

**Screen Printing** 

Debossing

**Digital Printing** 

**DTF Stickering** 

Light Weight & Slim Card Holder Holds 4-5 Cards The Card Out