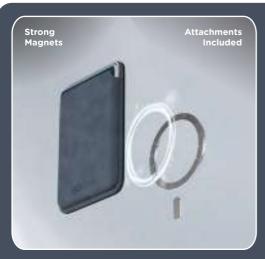

## Large Branding Space

**Screen Printing** 

Debossing

**Digital Printing** 

**DTF Stickering** 

Light Weight & Slim Card Holder Holds 4-5 Cards

Compatible With All Devices

Kickstand Horizontal & Vertical Phone Holder

## Large Branding Space

**Screen Printing** 

Debossing

**Digital Printing** 

**DTF Stickering** 

Light Weight & Slim Card Holder Holds 4-5 Cards The Card Out