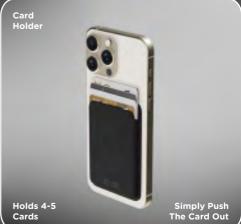

# MAG WALLET PU BLUE

Magnetic Wallet with Phone Stand

## Large Branding Space

**Screen Printing** 

Debossing

**Digital Printing** 

**DTF Stickering** 

Light Weight & Slim Card Holder Holds 4-5 Cards

Compatible With All Devices

Kickstand Horizontal & Vertical Phone Holder

## Large Branding Space

**Screen Printing** 

Debossing

**Digital Printing** 

**DTF Stickering** 

Light Weight & Slim Card Holder Holds 4-5 Cards The Card Out