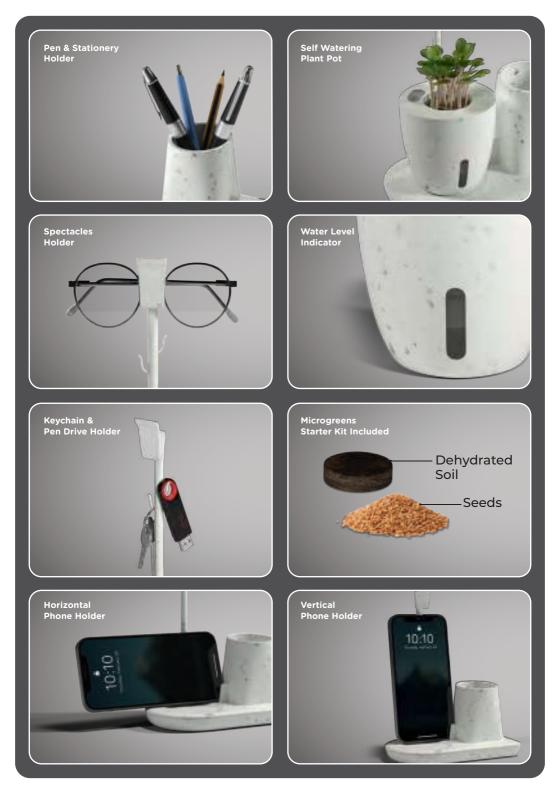

# **DESK STATION**

Multifunctional Desk Organiser

# TERRARIUM

Self Watering Plant Pot

## **Accessories Included**

**Seeds and Soil** 

## **Color Customisation Available**

**Screen Printing** 

Self Watering Mechanism

Self Watering Plant Pot

Water Level Indicator

### TERRA

Self Watering Plant Pot

# Color Customisation Available

**Screen Printing** 

**DTF Stickering** 

Special Grooves Nature's Way of Watering

Easy Water Pouring Top Silicon Inlet

## TERRA

Self Watering Plant Pot

## Large Branding Space

**Screen Printing** 

**DTF Stickering** 

Special Grooves Nature's Way of Watering

### SPROUT

Botanical planter I Pen Stand

### Large Branding Space

**Screen Printing** 

**DTF Stickering** 

MRP:₹599

Seeds & Soil Included