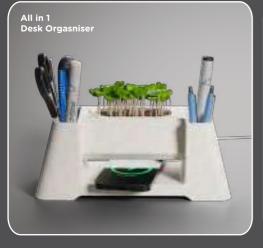

## **VERSA CHARGE**

Desk Organiser with 15W Fast Wireless Charger

### **Accesorries Included**

Seeds and Soil

Tissues

Type - C Cable