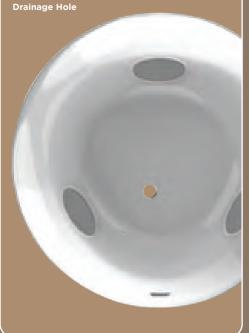

# TERRARIUM

Self Watering Plant Pot

## **Color Customisation Available**

**Screen Printing** 

Self Watering Mechanism

Self Watering Plant Pot

Water Level Indicator