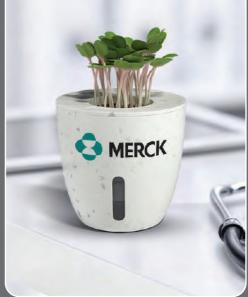

# TERRARIUM

Self Watering Plant Pot

## **Accessories Included**

**Seeds and Soil** 

## **Color Customisation Available**

**Screen Printing** 

Self Watering Mechanism

Self Watering Plant Pot

Water Level Indicator