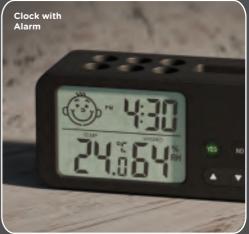

# CLOCKWISE

**Multifunctional Digital Clock** 

## **Accessories Included**

95% CI

Remembers Time During Power Outrage USB C Cable

### Accessories Included

CR2032 battery

USB C Cable