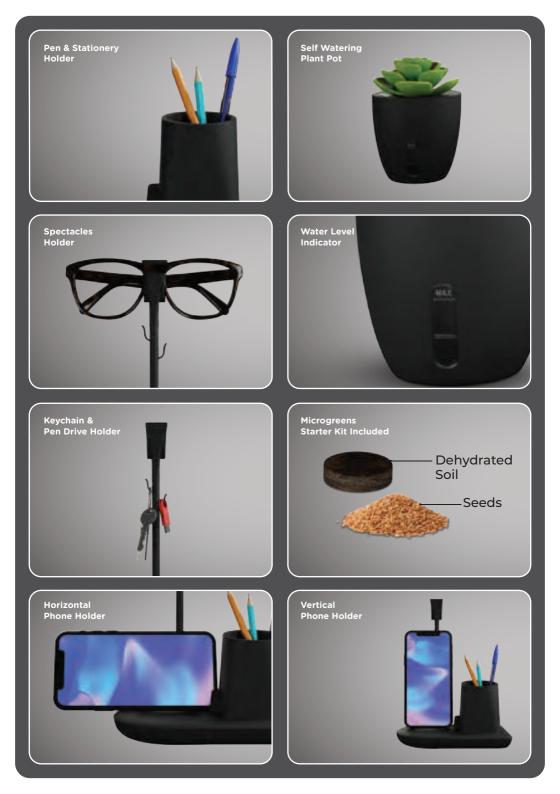

# TERRARIUM

Self Watering Plant Pot

## **Accessories Included**

**Seeds and Soil** 

## **Color Customisation Available**

**Screen Printing** 

Self Watering Mechanism

Self Watering Plant Pot

Water Level Indicator