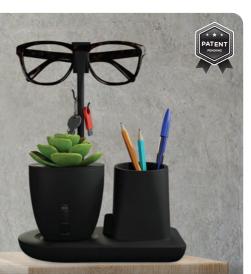

# **DESK STATION**

Multifunctional Desk Organiser

# GROOVEMATE

Multi-compartment Desk Organizer

## **Color Customisation Available**

**Screen Printing with Acrylic Cutout** 

**DTF Stickering with Acrylic Cutout** 

50:30:20 Storage Design