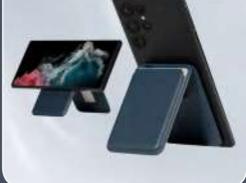

# MAG WALLET PU BLUE

Magnetic Wallet with Phone Stand

## Large Branding Space

**Screen Printing** 

Debossing

**Digital Printing** 

**DTF Stickering** 

Light Weight & Slim Card Holder Holds 4-5 Cards

Compatible With All Devices

Kickstand Horizontal & Vertical Phone Holder