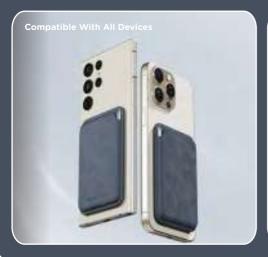

# MAG WALLET PU BLUE

Magnetic Wallet with Phone Stand

## Large Branding Space

**Screen Printing** 

Debossing

**Digital Printing** 

**DTF Stickering** 

Light Weight & Slim Card Holder Holds 4-5 Cards

Compatible With All Devices

Kickstand Horizontal & Vertical Phone Holder