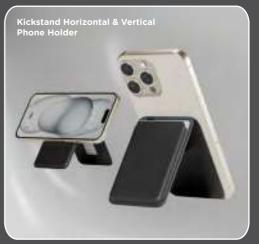

## Large Branding Space

**Screen Printing** 

Debossing

**Digital Printing** 

**DTF Stickering** 

Light Weight & Slim Card Holder Holds 4-5 Cards

Compatible With All Devices

Kickstand Horizontal & Vertical Phone Holder