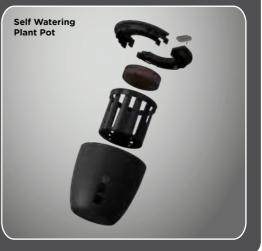

## **Color Customisation Available**

**Screen Printing** 

Self Watering Mechanism

Self Watering Plant Pot

Water Level Indicator

# Color Customisation Available

**Screen Printing** 

**DTF Stickering** 

Special Grooves Nature's Way of Watering

Easy Water Pouring Top Silicon Inlet

## Large Branding Space

**Screen Printing** 

**DTF Stickering** 

Special Grooves Nature's Way of Watering