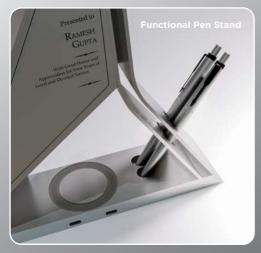

ring Top Silicon Inlet













## TERRA

Self Watering Plant Pot



## Large Branding Space





**Screen Printing** 

**DTF Stickering** 





Special Grooves Nature's Way of Watering













## **VERSA CHARGE**

Desk Organiser with 15W Fast Wireless Charger

### **Accesorries Included**







Seeds and Soil

Tissues

Type - C Cable

#### **Color Customisation Available**



**Screen Printing** 







MRP:₹2999















### **Accessories Included**





**Seeds and Soil** 

Tissues

### **Color Customisation Available**











MRP: ₹1399





## Large Branding Space





**DTF Stickering** 

**Screen Printing** 

MRP:₹2999





### Accessories Included



CR2032 battery



USB C Cable

#### Large Branding Space



**DTF Stickering** 



**Screen Printing** 

















### SPROUT

Botanical planter I Pen Stand

### Large Branding Space





**Screen Printing** 

**DTF Stickering** 



MRP:₹599









Seeds & Soil Included