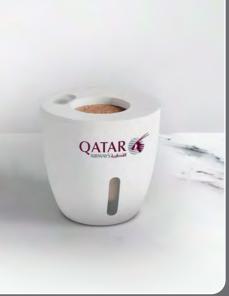

# TERRARIUM

Self Watering Plant Pot

## **Accessories Included**

**Seeds and Soil** 

## **Color Customisation Available**

**Screen Printing** 

Self Watering Mechanism

Self Watering Plant Pot

Water Level Indicator