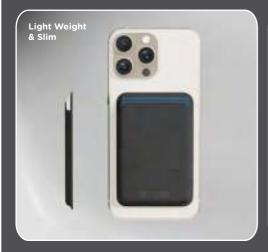

## Large Branding Space

**Screen Printing** 

Debossing

**Digital Printing** 

**DTF Stickering** 

Light Weight & Slim Card Holder Holds 4-5 Cards

Compatible With All Devices

Kickstand Horizontal & Vertical Phone Holder

## Large Branding Space

**Screen Printing** 

Debossing

**Digital Printing** 

**DTF Stickering** 

Light Weight & Slim Card Holder Holds 4-5 Cards The Card Out