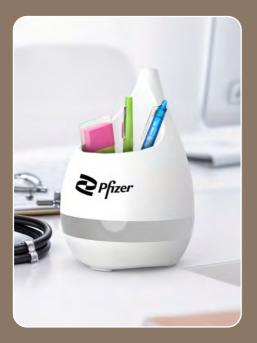

arge Branding Space





**Screen Printing** 

**DTF Stickering** 





Special Grooves Nature's Way of Watering













## **VERSA CHARGE**

Desk Organiser with 15W Fast Wireless Charger

### **Accesorries Included**







Seeds and Soil

Tissues

Type - C Cable

#### **Color Customisation Available**



**Screen Printing** 







MRP:₹2999















### **Accessories Included**





**Seeds and Soil** 

Tissues

### **Color Customisation Available**











MRP: ₹1399





## Large Branding Space





**DTF Stickering** 

**Screen Printing** 

MRP:₹2999





### Accessories Included



CR2032 battery



USB C Cable

#### Large Branding Space



**DTF Stickering** 



**Screen Printing** 

















### SPROUT

Botanical planter I Pen Stand

### Large Branding Space





**Screen Printing** 

**DTF Stickering** 



MRP:₹599









Seeds & Soil Included