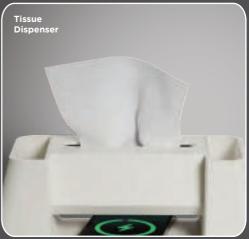

## **VERSA CHARGE**

Desk Organiser with 15W Fast Wireless Charger

### **Accesorries Included**

Seeds and Soil

Tissues

Type - C Cable