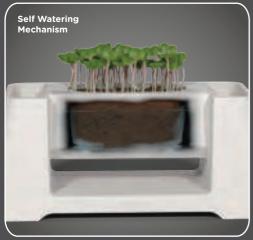

## **Color Customisation Available**

**Screen Printing** 

Self Watering Mechanism

Self Watering Plant Pot

Water Level Indicator