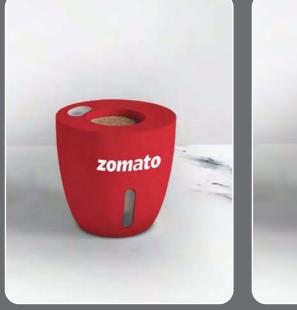

# TERRARIUM

Self Watering Plant Pot

## **Accessories Included**

**Seeds and Soil** 

## **Color Customisation Available**

**Screen Printing** 

Self Watering Mechanism

Self Watering Plant Pot

Water Level Indicator