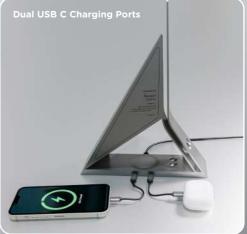

ng Top Silicon Inlet













## TERRA

Self Watering Plant Pot



## Large Branding Space





**Screen Printing** 

**DTF Stickering** 





Special Grooves Nature's Way of Watering













## **VERSA CHARGE**

Desk Organiser with 15W Fast Wireless Charger

### **Accesorries Included**







Seeds and Soil

Tissues

Type - C Cable

#### **Color Customisation Available**



**Screen Printing** 







MRP:₹2999















### **Accessories Included**





**Seeds and Soil** 

Tissues

### **Color Customisation Available**











MRP: ₹1399





## Large Branding Space





**DTF Stickering** 

**Screen Printing** 

MRP:₹2999





### Accessories Included



CR2032 battery



USB C Cable

#### Large Branding Space



**DTF Stickering** 



**Screen Printing** 

















### SPROUT

Botanical planter I Pen Stand

### Large Branding Space





**Screen Printing** 

**DTF Stickering** 



MRP:₹599









Seeds & Soil Included