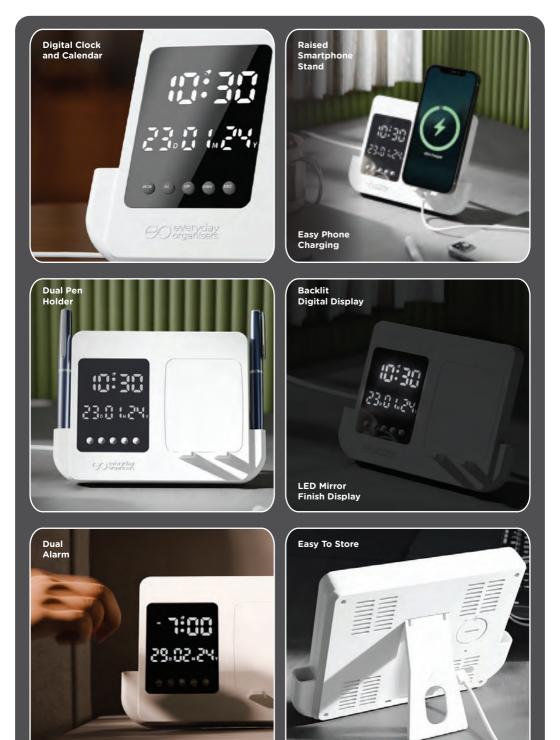

## **VERSA CHARGE**

Desk Organiser with 15W Fast Wireless Charger

#### **Color Customisation Available**

**Screen Printing** 

MRP:₹2999