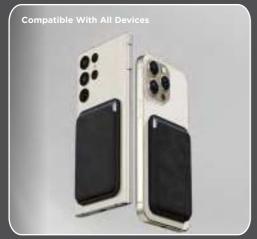

## Large Branding Space

**Screen Printing** 

Debossing

**Digital Printing** 

**DTF Stickering** 

Light Weight & Slim Card Holder Holds 4-5 Cards

Compatible With All Devices

Kickstand Horizontal & Vertical Phone Holder