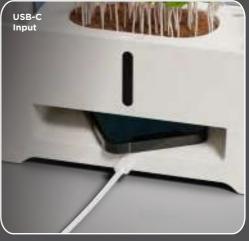

## **VERSA CHARGE**

Desk Organiser with 15W Fast Wireless Charger

### Accessories Included

CR2032 battery

USB C Cable