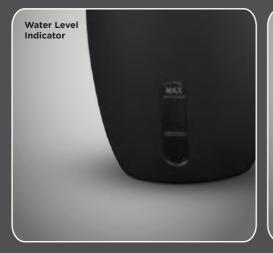

## **Color Customisation Available**

**Screen Printing** 

Self Watering Mechanism

Self Watering Plant Pot

Water Level Indicator