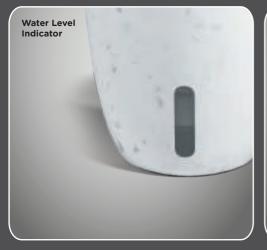

## **Color Customisation Available**

**Screen Printing** 

Self Watering Mechanism

Self Watering Plant Pot

Water Level Indicator