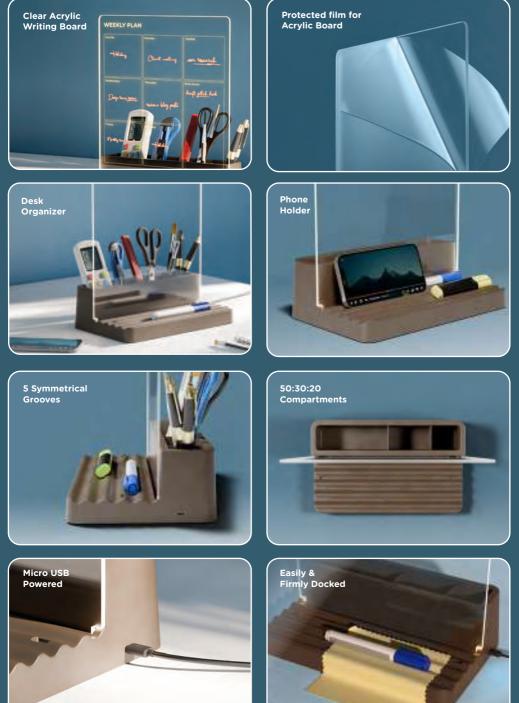

# GROOVEMATE

Multi-compartment Desk Organizer

## **Color Customisation Available**

**Screen Printing with Acrylic Cutout** 

**DTF Stickering with Acrylic Cutout** 

50:30:20 Storage Design