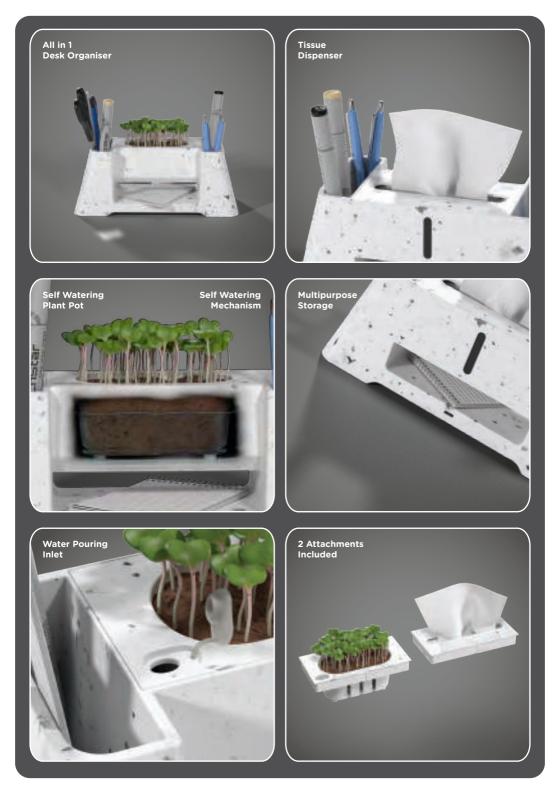

creen Printing & DTF Stickering** 

















### TERRA

Self Watering Plant Pot

# Color Customisation Available





**Screen Printing** 

**DTF Stickering** 









Special Grooves Nature's Way of Watering

Easy Water Pouring Top Silicon Inlet













## TERRA

Self Watering Plant Pot



## Large Branding Space





**Screen Printing** 

**DTF Stickering** 





Special Grooves Nature's Way of Watering













## **VERSA CHARGE**

Desk Organiser with 15W Fast Wireless Charger

### **Accesorries Included**







Seeds and Soil

Tissues

Type - C Cable

#### **Color Customisation Available**



**Screen Printing** 







MRP:₹2999















### **Accessories Included**





**Seeds and Soil** 

Tissues

### **Color Customisation Available**











MRP: ₹1399





## Large Branding Space





**DTF Stickering** 

**Screen Printing** 

MRP:₹2999





### Accessories Included



CR2032 battery



USB C Cable

#### Large Branding Space



**DTF Stickering** 



**Screen Printing** 

















### SPROUT

Botanical planter I Pen Stand

### Large Branding Space





**Screen Printing** 

**DTF Stickering** 



MRP:₹599









Seeds & Soil Included