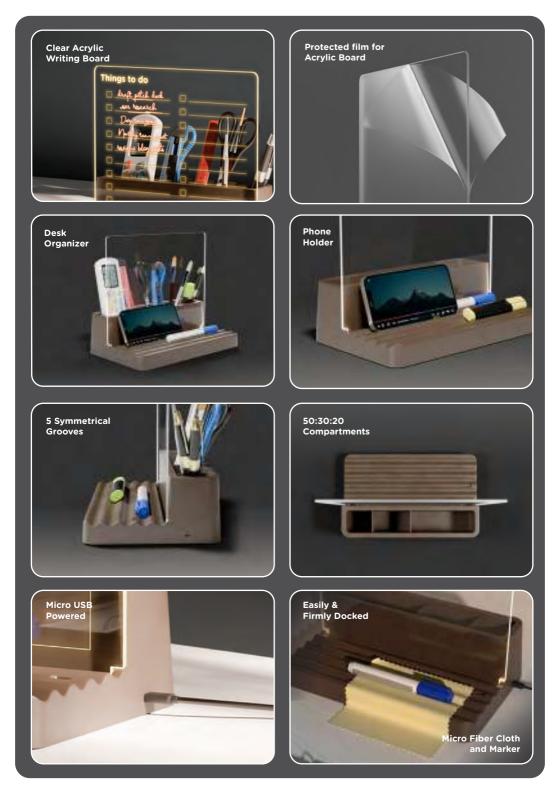

## **Accessories Included**

95% CI

Remembers Time During Power Outrage USB C Cable

## Large Branding Space

**DTF Stickering** 

J.EMorgan

**Screen Printing** 

IN STOCK

Foldable Stand

Self-Adhesive Screw Hook Included Micro Fiber Cloth & Marker Included

## Large Branding Space

**Screen Printing** 

**DTF Stickering** 

Dual

Holes

Mounting

Easy Wall Mount 1100 -Flew Ve- action parts + Aget Henring Deresion

# Make Decision Making Fun

Large Branding Space

**Screen Printing** 

Product Detail Video **DTF Stickering** 

Large Branding Space

**Screen Printing** 

Product Detail Video **DTF Stickering** 

# **DESK STATION**

Multifunctional Desk Organiser

# Large Branding Space

**Screen Printing** 

**DTF Stickering** 

# **Color Customisation available**

Large Branding Space

**Screen Printing** 

**DTF Stickering** 

# GROOVEMATE

Multi-compartment Desk Organizer

## **Color Customisation Available**

**Screen Printing with Acrylic Cutout** 

**DTF Stickering with Acrylic Cutout** 

50:30:20 Storage Design