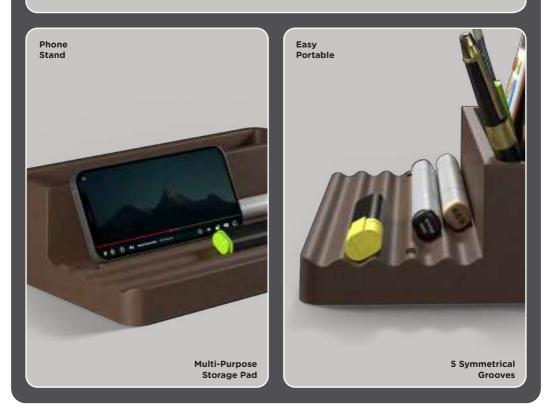

# GROOVEMATE

Multi-compartment Desk Organizer

## **Color Customisation Available**

**Screen Printing with Acrylic Cutout** 

**DTF Stickering with Acrylic Cutout** 

50:30:20 Storage Design