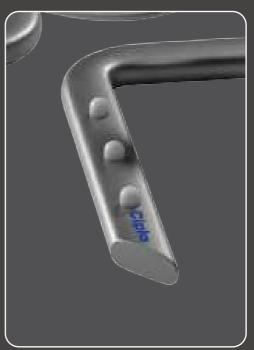

## Large Branding Space

**DTF Stickering** 

J.EMorgan

**Screen Printing** 

IN STOCK

Foldable Stand

Self-Adhesive Screw Hook Included Micro Fiber Cloth & Marker Included

## Large Branding Space

**Screen Printing** 

**DTF Stickering** 

Dual

Holes

Mounting

Easy Wall Mount 1100 -Flew Ve- action parts + Aget Henring Deresion