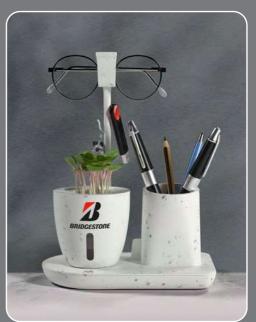

### SPROUT

Botanical planter I Pen Stand

### Large Branding Space

**Screen Printing** 

**DTF Stickering** 

MRP:₹599

Seeds & Soil Included