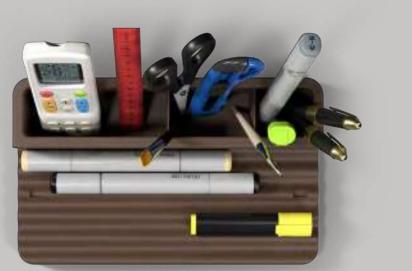

# GROOVEMATE

Multi-compartment Desk Organizer

## **Color Customisation Available**

**Screen Printing with Acrylic Cutout** 

**DTF Stickering with Acrylic Cutout** 

50:30:20 Storage Design