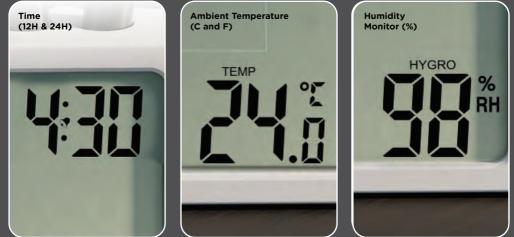

## **Accessories Included**

95% CI

Remembers Time During Power Outrage USB C Cable

### Accessories Included

CR2032 battery

USB C Cable