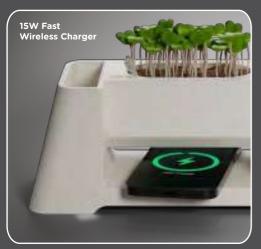

## **VERSA CHARGE**

Desk Organiser with 15W Fast Wireless Charger

### **Accesorries Included**

Seeds and Soil

Tissues

Type - C Cable