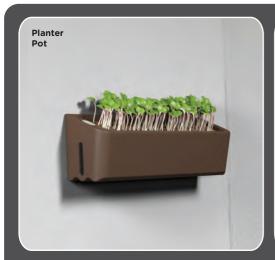

### SPROUT

Botanical planter I Pen Stand

### Large Branding Space

**Screen Printing** 

**DTF Stickering** 

MRP:₹599

Seeds & Soil Included