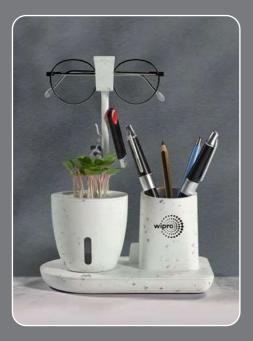

### SPROUT

Botanical planter I Pen Stand

### Large Branding Space

**Screen Printing** 

**DTF Stickering** 

MRP:₹599

Seeds & Soil Included