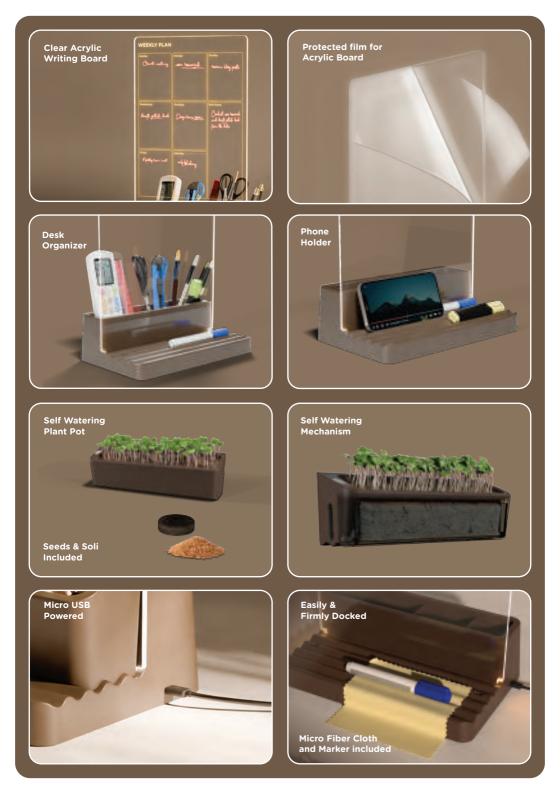

# GROOVEMATE

Multi-compartment Desk Organizer

## **Color Customisation Available**

**Screen Printing with Acrylic Cutout** 

**DTF Stickering with Acrylic Cutout** 

50:30:20 Storage Design

# TERRARIUM

Self Watering Plant Pot

## **Accessories Included**

**Seeds and Soil** 

## **Color Customisation Available**

**Screen Printing** 

Self Watering Mechanism

Self Watering Plant Pot

Water Level Indicator